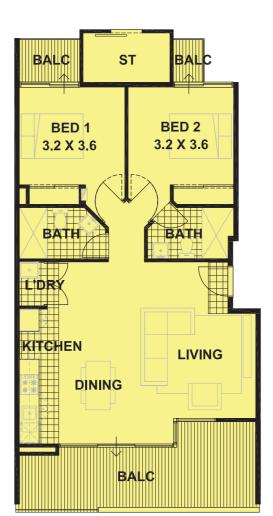

#### ARFA9

 Internal
 59.77m²

 Balcony/Courtyard
 17.23m²

 Store
 4.05m²

 Parking
 12.96m²

 TOTAL
 94.01m²

\*Illustration not to scale. Whilst every effort has been made to ensure the accuracy of the information herein, the developer and related agents cannot be held responsible for errors or inaccuracies. This data does not form part of contract and is recommended that the prospective purchasers check all information prior to the signing of any contractual agreement.

\*Note that all measurements represent genuine strata area calculation and not the more misleading method of 'architectural' calculations.

□1 □1 □□1 □□1