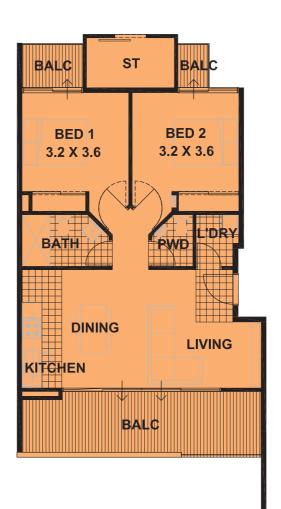

# **AREAS**

59.77m<sup>2</sup> Internal 17.23m<sup>2</sup> Balcony/Courtyard Store  $4.05m^{2}$ 14.58m<sup>2</sup> Parking **TOTAL** 95.63m<sup>2</sup>

\*Illustration not to scale. Whilst every effort has been made to ensure the accuracy of the information herein, the developer and related agents cannot be held responsible for errors or inaccuracies. This data does not form part of contract and is recommended that the prospective purchasers check all information prior to the signing of any contractual agreement.