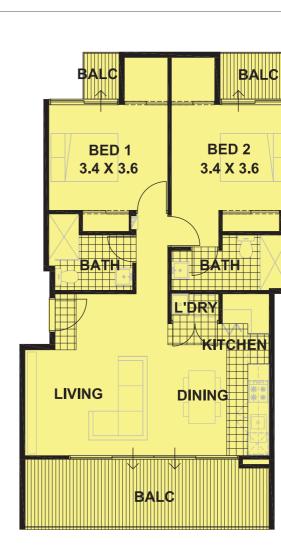

\*Note that all measurements represent genuine strata area calculation and not the more misleading method of 'architectural' calculations.

BED 2

3.2 X 3.6

BATH

LIVING

BED 1

3.2 X 3.6

BATH

KITCHEN

L'DRY

DINING

BALC

**₽**2

# **AREAS**

70.28m<sup>2</sup> Internal 17.65m<sup>2</sup> Balcony/Courtyard 4.11m<sup>2</sup> Store 12.96m<sup>2</sup> Parking **TOTAL** 105.00m<sup>2</sup>

\*Illustration not to scale. Whilst every effort has been made to ensure the accuracy of the information herein, the developer and related agents cannot be held responsible for errors or inaccuracies. This data does not form part of contract and is recommended that the prospective purchasers check all information prior to the signing of any contractual agreement.

\*Note that all measurements represent genuine strata area calculation and not the more misleading method of 'architectural' calculations.