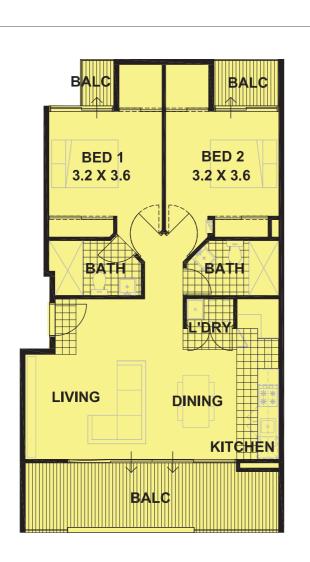

#### ARFA9

 Internal
 59.77m²

 Balcony/Courtyard
 17.23m²

 Store
 4.05m²

 Parking
 12.96m²

 TOTAL
 94.01m²

\*Illustration not to scale. Whilst every effort has been made to ensure the accuracy of the information herein, the developer and related agents cannot be held responsible for errors or inaccuracies. This data does not form part of contract and is recommended that the prospective purchasers check all information prior to the signing of any contractual agreement.

\*Note that all measurements represent genuine strata area calculation and not the more misleading method of 'architectural' calculations.

□1 □1 □□1 □□1