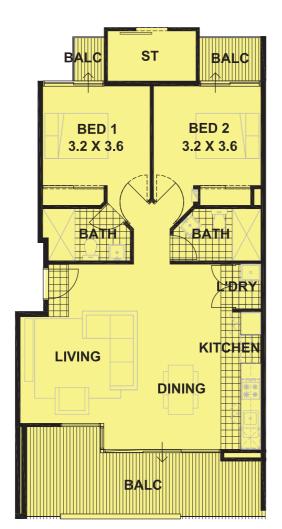

#### **AREAS**

 Internal
 60.60m²

 Balcony/s
 19.14m²

 Store
 4.60m²

 Parking
 14.07m²

 TOTAL
 98.41m²

\*Illustration not to scale. Whilst every effort has been made to ensure the accuracy of the information herein, the developer and related agents cannot be held responsible for errors or inaccuracies. This data does not form part of contract and is recommended that the prospective purchasers check all information prior to the signing of any contractual agreement.