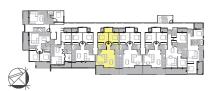

# **APARTMENT SUMMARY**

14 FLETCHER STREET, CANNINGTON

|        |                |        |     |      |       |          |          | ,                |                    |              |                |                 |        |
|--------|----------------|--------|-----|------|-------|----------|----------|------------------|--------------------|--------------|----------------|-----------------|--------|
|        |                |        |     |      |       | <b>@</b> | <b>A</b> |                  |                    |              |                |                 |        |
| A 4    | Apt Types      | Floor  | Bed | Bath | Study | Powder   | Parking  | Internal<br>Area | Balconies<br>Area* | Store        | Parking        | Total           | A 4    |
| Apt #  | Apt Types      | FIOOT  | Беа | Datn | Study | rowder   | Parking  | m²               | m <sup>2</sup>     | Area<br>m²   | Area<br>m²     | Area<br>m²      | Apt #  |
| 4      | 2/1 - D        | First  | 2   | 1    | 0     | 1        | 1        |                  | 19.14              |              |                |                 | 4      |
| 1      | 2/1+P          | First  | 2   |      | 0     |          | 1        | 60.60            |                    | 4.60         | 14.07          | 98.41           | 1      |
| 2      | 1/1+S          | First  | 1   | 1    | 1     | 0        | 1        | 50.14            | 10.92              | 3.92         | 12.96          | 77.94           | 2      |
| 3      | 2/1+P<br>2/2   | First  | 2   | 1    | 0     | 1        | 1        | 59.77<br>72.30   | 17.23<br>18.81     | 4.05<br>4.05 | 12.96<br>12.96 | 94.01<br>108.12 | 3      |
| 4      |                | First  | 2   | 2    | 0     | 0        | 1        |                  |                    |              |                |                 | 4      |
| 5      | 2/2<br>2/2     | First  | 2   | 2    | 0     | 0        | ·        | 72.30            | 19.16<br>19.54     | 4.05         | 12.96<br>12.96 | 108.47          | 5      |
| 6<br>7 | 1/1            | First  | 2   | 1    | 0     | 0        | 1        | 73.67<br>50.01   | 13.54              | 4.00         | 12.96          | 110.17<br>80.51 | 7      |
|        | 2/1            | First  | 1   | 1    | 0     | 0        | 1        | 60.48            |                    | 4.00         |                |                 |        |
| 8      | Z/ I           | First  | 2   |      | 0     | 0        | I        | 60.48            | 12.21              | 4.11         | 12.96          | 89.76           | 8      |
| 9      | 1/1            | Second | 1   | 1    | 0     | 0        | 1        | 43.12            | 7.11               | 4.11         | 12.96          | 67.30           | 9      |
| 10     | 2/1+P          | Second | 2   | 1    | 0     | 1        | 1        | 60.60            | 18.54              | 3.92         | 12.96          | 96.02           | 10     |
| 11     | 1/1+S          | Second | 1   | 1    | 1     | 0        | 1        | 50.14            | 10.91              | 4.11         | 12.96          | 78.12           | 11     |
| 12     | 2/1+P          | Second | 2   | 1    | 0     | 1        | 1        | 59.77            | 17.23              | 4.05         | 14.58          | 95.63           | 12     |
| 13     | 2/2            | Second | 2   | 2    | 0     | 0        | 1        | 72.30            | 18.81              | 4.05         | 14.80          | 109.96          | 13     |
| 14     | 2/2            | Second | 2   | 2    | 0     | 0        | 1        | 72.30            | 19.16              | 4.05         | 12.96          | 108.47          | 14     |
| 15     | 2/2            | Second | 2   | 2    | 0     | 0        | 1        | 71.82            | 18.95              | 4.05         | 17.35          | 112.17          | 15     |
| 16     | 2/2            | Second | 2   | 2    | 0     | 0        | 1        | 72.85            | 17.04              | 4.11         | 12.96          | 106.96          | 16     |
| 17     | 2/1            | Second | 2   | 1    | 0     | 0        | 1        | 60.48            | 12.21              | 3.92         | 12.96          | 89.57           | 17     |
| 18     | 1/1+SN         | Third  | 1   | 1    | 1     | 0        | 1        | 53.85            | 7.12               | 4.11         | 12.96          | 78.04           | 18     |
| 19     | 2/1+P          | Third  | 2   | 1    | 0     | 1        | 1        | 60.60            | 18.54              | 4.11         | 14.58          | 98.35           | 19     |
| 20     | 2/1+P          | Third  | 2   | 1    | 0     | 0        | 1        | 55.06            | 12.59              | 4.03         | 12.96          | 84.72           | 20     |
| 21     | 2/1            | Third  | 2   | 2    | 0     | 0        | 1        | 70.46            | 17.23              | 4.11         | 12.76          | 104.76          | 21     |
| 22     | 2/2            | Third  | 2   | 2    | 0     | 0        | 1        | 70.46            | 17.23              | 4.11         | 14.67          | 104.76          | 22     |
| 23     | 2/2            | Third  | 2   | 2    | 0     | 0        | 1        | 70.46            | 17.41              | 3.91         | 12.96          | 107.20          | 23     |
| 24     | 2/2            | Third  | 2   | 2    | 0     | 0        | 1        | 70.48            | 17.45              | 4.11         | 12.96          | 105.26          | 24     |
| 25     | 2/2            | Third  | 2   | 2    | 0     | 0        | 1        | 76.66            | 48.23              | 5.76         | 17.35          | 148.00          | 25     |
|        | nercial Office | Ground |     |      | U     | 0        | 1        | 123.49           | 40.23              | 3.70         | 12.96          | 136.45          | Office |
| Comm   | ierciai Office | Ground |     |      |       |          |          | 123.49           |                    |              | 12.70          | 130.43          | Office |