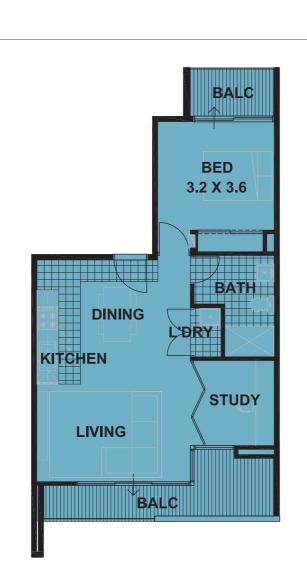

### **AREAS**

 Internal
 50.14m²

 Balcony/s
 10.92m²

 Store
 3.92m²

 Parking
 12.96m²

 TOTAL
 77.94m²

\*Illustration not to scale. Whilst every effort has been made to ensure the accuracy of the information herein, the developer and related agents cannot be held responsible for errors or inaccuracies. This data does not form part of contract and is recommended that the prospective purchasers check all information prior to the signing of any contractual agreement.