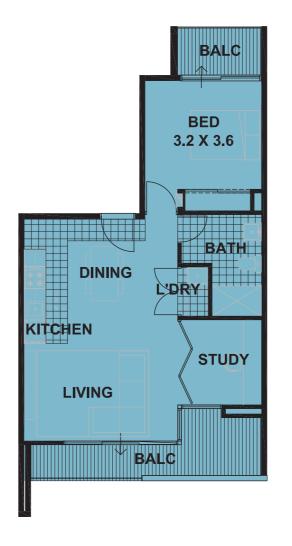

#### ARFA9

 Internal
 59.77m²

 Balcony/Courtyard
 17.23m²

 Store
 4.05m²

 Parking
 12.96m²

 TOTAL
 94.01m²

\*Illustration not to scale. Whilst every effort has been made to ensure the accuracy of the information herein, the developer and related agents cannot be held responsible for errors or inaccuracies. This data does not form part of contract and is recommended that the prospective purchasers check all information prior to the signing of any contractual agreement.

\*Note that all measurements represent genuine strata area calculation and not the more misleading method of 'architectural' calculations.

□1 □1 □□1 □□1