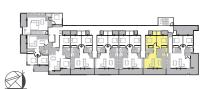

# **APARTMENT SUMMARY**

14 FLETCHER STREET, CANNINGTON

|        |                |        |     |      |       |          |          | ,                |                    |              |                |                 |        |
|--------|----------------|--------|-----|------|-------|----------|----------|------------------|--------------------|--------------|----------------|-----------------|--------|
|        |                |        |     |      |       | <b>@</b> | <b>A</b> |                  |                    |              |                |                 |        |
| A 4    | Apt Types      | Floor  | Bed | Bath | Study | Powder   | Parking  | Internal<br>Area | Balconies<br>Area* | Store        | Parking        | Total           | A 4    |
| Apt #  | Apt Types      | FIOOT  | Беа | Datn | Study | rowder   | Parking  | m²               | m <sup>2</sup>     | Area<br>m²   | Area<br>m²     | Area<br>m²      | Apt #  |
| 4      | 2/1 - D        | First  | 2   | 1    | 0     | 1        | 1        |                  | 19.14              |              |                |                 | 4      |
| 1      | 2/1+P          | First  | 2   |      | 0     |          | 1        | 60.60            |                    | 4.60         | 14.07          | 98.41           | 1      |
| 2      | 1/1+S          | First  | 1   | 1    | 1     | 0        | 1        | 50.14            | 10.92              | 3.92         | 12.96          | 77.94           | 2      |
| 3      | 2/1+P<br>2/2   | First  | 2   | 1    | 0     | 1        | 1        | 59.77<br>72.30   | 17.23<br>18.81     | 4.05<br>4.05 | 12.96<br>12.96 | 94.01<br>108.12 | 3      |
| 4      |                | First  | 2   | 2    | 0     | 0        | 1        |                  |                    |              |                |                 | 4      |
| 5      | 2/2<br>2/2     | First  | 2   | 2    | 0     | 0        | ·        | 72.30            | 19.16<br>19.54     | 4.05         | 12.96<br>12.96 | 108.47          | 5      |
| 6<br>7 | 1/1            | First  | 2   | 1    | 0     | 0        | 1        | 73.67<br>50.01   | 13.54              | 4.00         | 12.96          | 110.17<br>80.51 | 7      |
|        | 2/1            | First  | 1   | 1    | 0     | 0        | 1        | 60.48            |                    | 4.00         |                |                 |        |
| 8      | Z/ I           | First  | 2   |      | 0     | 0        | I        | 60.48            | 12.21              | 4.11         | 12.96          | 89.76           | 8      |
| 9      | 1/1            | Second | 1   | 1    | 0     | 0        | 1        | 43.12            | 7.11               | 4.11         | 12.96          | 67.30           | 9      |
| 10     | 2/1+P          | Second | 2   | 1    | 0     | 1        | 1        | 60.60            | 18.54              | 3.92         | 12.96          | 96.02           | 10     |
| 11     | 1/1+S          | Second | 1   | 1    | 1     | 0        | 1        | 50.14            | 10.91              | 4.11         | 12.96          | 78.12           | 11     |
| 12     | 2/1+P          | Second | 2   | 1    | 0     | 1        | 1        | 59.77            | 17.23              | 4.05         | 14.58          | 95.63           | 12     |
| 13     | 2/2            | Second | 2   | 2    | 0     | 0        | 1        | 72.30            | 18.81              | 4.05         | 14.80          | 109.96          | 13     |
| 14     | 2/2            | Second | 2   | 2    | 0     | 0        | 1        | 72.30            | 19.16              | 4.05         | 12.96          | 108.47          | 14     |
| 15     | 2/2            | Second | 2   | 2    | 0     | 0        | 1        | 71.82            | 18.95              | 4.05         | 17.35          | 112.17          | 15     |
| 16     | 2/2            | Second | 2   | 2    | 0     | 0        | 1        | 72.85            | 17.04              | 4.11         | 12.96          | 106.96          | 16     |
| 17     | 2/1            | Second | 2   | 1    | 0     | 0        | 1        | 60.48            | 12.21              | 3.92         | 12.96          | 89.57           | 17     |
| 18     | 1/1+SN         | Third  | 1   | 1    | 1     | 0        | 1        | 53.85            | 7.12               | 4.11         | 12.96          | 78.04           | 18     |
| 19     | 2/1+P          | Third  | 2   | 1    | 0     | 1        | 1        | 60.60            | 18.54              | 4.11         | 14.58          | 98.35           | 19     |
| 20     | 2/1+P          | Third  | 2   | 1    | 0     | 0        | 1        | 55.06            | 12.59              | 4.03         | 12.96          | 84.72           | 20     |
| 21     | 2/1            | Third  | 2   | 2    | 0     | 0        | 1        | 70.46            | 17.23              | 4.11         | 12.76          | 104.76          | 21     |
| 22     | 2/2            | Third  | 2   | 2    | 0     | 0        | 1        | 70.46            | 17.23              | 4.11         | 14.67          | 104.76          | 22     |
| 23     | 2/2            | Third  | 2   | 2    | 0     | 0        | 1        | 70.46            | 17.41              | 3.91         | 12.96          | 107.20          | 23     |
| 24     | 2/2            | Third  | 2   | 2    | 0     | 0        | 1        | 70.48            | 17.45              | 4.11         | 12.96          | 105.26          | 24     |
| 25     | 2/2            | Third  | 2   | 2    | 0     | 0        | 1        | 76.66            | 48.23              | 5.76         | 17.35          | 148.00          | 25     |
|        | nercial Office | Ground |     |      | U     | 0        | 1        | 123.49           | 40.23              | 3.70         | 12.96          | 136.45          | Office |
| Comm   | ierciai Office | Ground |     |      |       |          |          | 123.49           |                    |              | 12.70          | 130.43          | Office |