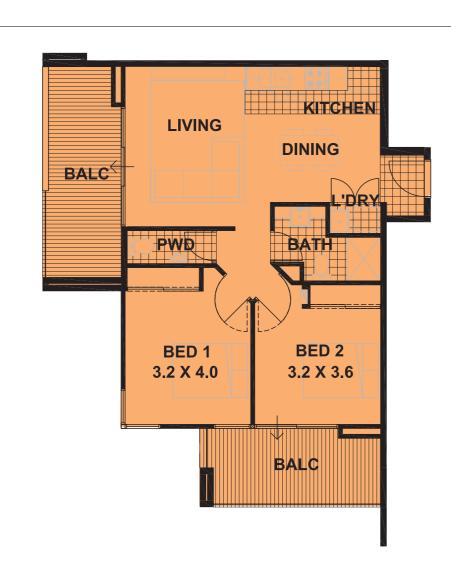

### **AREAS**

 Internal
 50.14m²

 Balcony/s
 10.92m²

 Store
 3.92m²

 Parking
 12.96m²

 TOTAL
 77.94m²

\*Illustration not to scale. Whilst every effort has been made to ensure the accuracy of the information herein, the developer and related agents cannot be held responsible for errors or inaccuracies. This data does not form part of contract and is recommended that the prospective purchasers check all information prior to the signing of any contractual agreement.

\*Note that all measurements represent genuine strata area calculation and not the more misleading method of 'architectural' calculations.