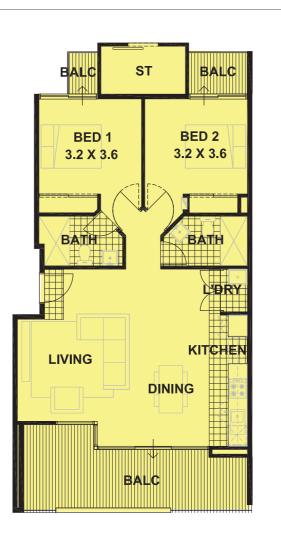

#### **AREAS**

 Internal
 76.66m²

 Balcony/Courtyard
 48.23m²

 Store
 5.76m²

 Parking
 17.35m²

 TOTAL
 148.00m²

\*Illustration not to scale. Whilst every effort has been made to ensure the accuracy of the information herein, the developer and related agents cannot be held responsible for errors or inaccuracies. This data does not form part of contract and is recommended that the prospective purchasers check all information prior to the signing of any contractual agreement.