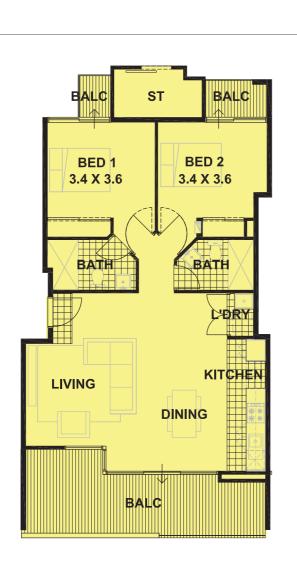

### **AREAS**

 Internal
 50.14m²

 Balcony/s
 10.92m²

 Store
 3.92m²

 Parking
 12.96m²

 TOTAL
 77.94m²

\*Illustration not to scale. Whilst every effort has been made to ensure the accuracy of the information herein, the developer and related agents cannot be held responsible for errors or inaccuracies. This data does not form part of contract and is recommended that the prospective purchasers check all information prior to the signing of any contractual agreement.

\*Note that all measurements represent genuine strata area calculation and not the more misleading method of 'architectural' calculations.