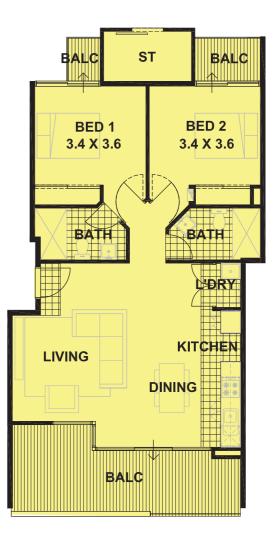

#### **AREAS**

 Internal
 60.60m²

 Balcony/s
 19.14m²

 Store
 4.60m²

 Parking
 14.07m²

 TOTAL
 98.41m²

\*Illustration not to scale. Whilst every effort has been made to ensure the accuracy of the information herein, the developer and related agents cannot be held responsible for errors or inaccuracies. This data does not form part of contract and is recommended that the prospective purchasers check all information prior to the signing of any contractual agreement.

\*Note that all measurements represent genuine strata area calculation and not the more misleading method of 'architectural' calculations.

**4**2

€1

**2** 1

**A** 1

**⊯**2

**2** 