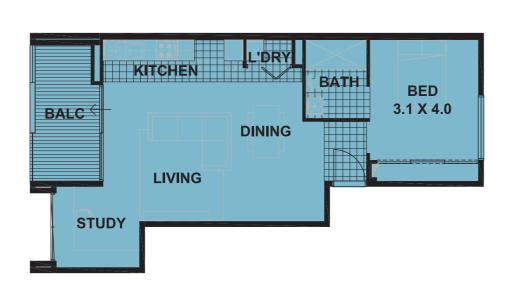

#### **AREAS**

 Internal
 60.60m²

 Balcony/s
 19.14m²

 Store
 4.60m²

 Parking
 14.07m²

 TOTAL
 98.41m²

\*Illustration not to scale. Whilst every effort has been made to ensure the accuracy of the information herein, the developer and related agents cannot be held responsible for errors or inaccuracies. This data does not form part of contract and is recommended that the prospective purchasers check all information prior to the signing of any contractual agreement.