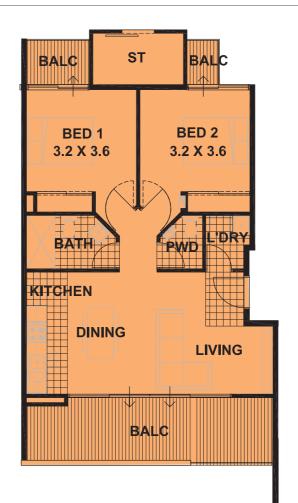

# AREAS

50.14m<sup>2</sup> Internal 10.91m<sup>2</sup> Balcony/Courtyard Store 4.11m<sup>2</sup> 12.96m<sup>2</sup> Parking **TOTAL** 78.12m<sup>2</sup>

\*Illustration not to scale. Whilst every effort has been made to ensure the accuracy of the information herein, the developer and related agents cannot be held responsible for errors or inaccuracies. This data does not form part of contract and is recommended that the prospective purchasers check all information prior to the signing of any contractual agreement.

\*Note that all measurements represent genuine strata area calculation and not the more misleading method of 'architectural' calculations.

**4**2 €1