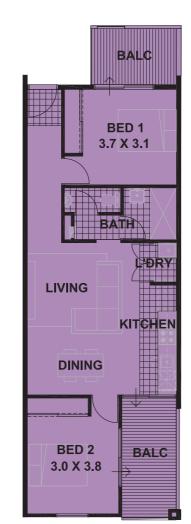

\*Note that all measurements represent genuine strata area calculation and not the more misleading method of 'architectural' calculations.

**APT 16** FLOOR 2

**AREAS** 

72.85m<sup>2</sup> Internal 17.04m<sup>2</sup> Balcony/Courtyard 4.11m<sup>2</sup> Store 12.96m<sup>2</sup> Parking **TOTAL** 106.96m<sup>2</sup>

\*Illustration not to scale. Whilst every effort has been made to ensure the accuracy of the information herein, the developer and related agents cannot be held responsible for errors or inaccuracies. This data does not form part of contract and is recommended that the prospective purchasers check all information prior to the signing of any contractual agreement.

\*Note that all measurements represent genuine strata area calculation and not the more misleading method of 'architectural' calculations.

**₽**2

**2** 

**2** 1

 Internal
 60.48m²

 Balcony/Courtyard
 12.21m²