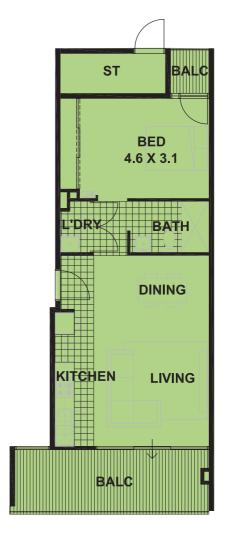

# **AREAS**

70.28m<sup>2</sup> Internal 17.65m<sup>2</sup> Balcony/Courtyard 4.11m<sup>2</sup> Store 12.96m<sup>2</sup> Parking **TOTAL** 105.00m<sup>2</sup>

\*Illustration not to scale. Whilst every effort has been made to ensure the accuracy of the information herein, the developer and related agents cannot be held responsible for errors or inaccuracies. This data does not form part of contract and is recommended that the prospective purchasers check all information prior to the signing of any contractual agreement.

\*Note that all measurements represent genuine strata area calculation and not the more misleading method of 'architectural' calculations.