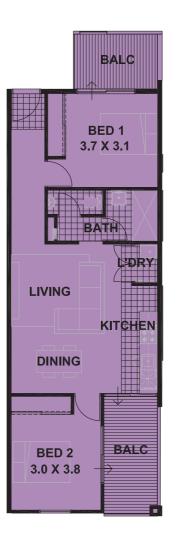

# AREAS

 Internal
 55.06m²

 Balcony/Courtyard
 12.59m²

 Store
 4.11m²

 Parking
 12.96m²

 TOTAL
 84.72m²

\*Illustration not to scale. Whilst every effort has been made to ensure the accuracy of the information herein, the developer and related agents cannot be held responsible for errors or inaccuracies. This data does not form part of contract and is recommended that the prospective purchasers check all information prior to the signing of any contractual agreement.

\*Note that all measurements represent genuine strata area calculation and not the more misleading method of 'architectural' calculations.

\*Illustration not to scale. Whilst every effort has been made to ensure the accuracy of the information herein, the developer and related agents cannot be held responsible for errors or inaccuracies. This data does not form part of contract and is recommended that the prospective purchasers check all information prior to the signing of any contractual agreement.