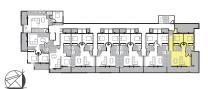

# **APARTMENT SUMMARY**

14 FLETCHER STREET, CANNINGTON

|        |                |        |     |      |       |          |          | ,                |                    |              |                |                 |        |
|--------|----------------|--------|-----|------|-------|----------|----------|------------------|--------------------|--------------|----------------|-----------------|--------|
|        |                |        |     |      |       | <b>@</b> | <b>A</b> |                  |                    |              |                |                 |        |
| A 4    | Apt Types      | Floor  | Bed | Bath | Study | Powder   | Parking  | Internal<br>Area | Balconies<br>Area* | Store        | Parking        | Total           | A 4    |
| Apt #  | Apt Types      | FIOOT  | Беа | Datn | Study | rowder   | Parking  | m²               | m <sup>2</sup>     | Area<br>m²   | Area<br>m²     | Area<br>m²      | Apt #  |
| 4      | 2/1 - D        | First  | 2   | 1    | 0     | 1        | 1        |                  | 19.14              |              |                |                 | 4      |
| 1      | 2/1+P          | First  | 2   |      | 0     |          | 1        | 60.60            |                    | 4.60         | 14.07          | 98.41           | 1      |
| 2      | 1/1+S          | First  | 1   | 1    | 1     | 0        | 1        | 50.14            | 10.92              | 3.92         | 12.96          | 77.94           | 2      |
| 3      | 2/1+P<br>2/2   | First  | 2   | 1    | 0     | 1        | 1        | 59.77<br>72.30   | 17.23<br>18.81     | 4.05<br>4.05 | 12.96<br>12.96 | 94.01<br>108.12 | 3      |
| 4      |                | First  | 2   | 2    | 0     | 0        | 1        |                  |                    |              |                |                 | 4      |
| 5      | 2/2<br>2/2     | First  | 2   | 2    | 0     | 0        | ·        | 72.30            | 19.16<br>19.54     | 4.05         | 12.96<br>12.96 | 108.47          | 5      |
| 6<br>7 | 1/1            | First  | 2   | 1    | 0     | 0        | 1        | 73.67<br>50.01   | 13.54              | 4.00         | 12.96          | 110.17<br>80.51 | 7      |
|        | 2/1            | First  | 1   | 1    | 0     | 0        | 1        | 60.48            |                    | 4.00         |                |                 |        |
| 8      | Z/ I           | First  | 2   |      | 0     | 0        | I        | 60.48            | 12.21              | 4.11         | 12.96          | 89.76           | 8      |
| 9      | 1/1            | Second | 1   | 1    | 0     | 0        | 1        | 43.12            | 7.11               | 4.11         | 12.96          | 67.30           | 9      |
| 10     | 2/1+P          | Second | 2   | 1    | 0     | 1        | 1        | 60.60            | 18.54              | 3.92         | 12.96          | 96.02           | 10     |
| 11     | 1/1+S          | Second | 1   | 1    | 1     | 0        | 1        | 50.14            | 10.91              | 4.11         | 12.96          | 78.12           | 11     |
| 12     | 2/1+P          | Second | 2   | 1    | 0     | 1        | 1        | 59.77            | 17.23              | 4.05         | 14.58          | 95.63           | 12     |
| 13     | 2/2            | Second | 2   | 2    | 0     | 0        | 1        | 72.30            | 18.81              | 4.05         | 14.80          | 109.96          | 13     |
| 14     | 2/2            | Second | 2   | 2    | 0     | 0        | 1        | 72.30            | 19.16              | 4.05         | 12.96          | 108.47          | 14     |
| 15     | 2/2            | Second | 2   | 2    | 0     | 0        | 1        | 71.82            | 18.95              | 4.05         | 17.35          | 112.17          | 15     |
| 16     | 2/2            | Second | 2   | 2    | 0     | 0        | 1        | 72.85            | 17.04              | 4.11         | 12.96          | 106.96          | 16     |
| 17     | 2/1            | Second | 2   | 1    | 0     | 0        | 1        | 60.48            | 12.21              | 3.92         | 12.96          | 89.57           | 17     |
| 18     | 1/1+SN         | Third  | 1   | 1    | 1     | 0        | 1        | 53.85            | 7.12               | 4.11         | 12.96          | 78.04           | 18     |
| 19     | 2/1+P          | Third  | 2   | 1    | 0     | 1        | 1        | 60.60            | 18.54              | 4.11         | 14.58          | 98.35           | 19     |
| 20     | 2/1+P          | Third  | 2   | 1    | 0     | 0        | 1        | 55.06            | 12.59              | 4.03         | 12.96          | 84.72           | 20     |
| 21     | 2/1            | Third  | 2   | 2    | 0     | 0        | 1        | 70.46            | 17.23              | 4.11         | 12.76          | 104.76          | 21     |
| 22     | 2/2            | Third  | 2   | 2    | 0     | 0        | 1        | 70.46            | 17.23              | 4.11         | 14.67          | 104.76          | 22     |
| 23     | 2/2            | Third  | 2   | 2    | 0     | 0        | 1        | 70.46            | 17.41              | 3.91         | 12.96          | 107.20          | 23     |
| 24     | 2/2            | Third  | 2   | 2    | 0     | 0        | 1        | 70.48            | 17.45              | 4.11         | 12.96          | 105.26          | 24     |
| 25     | 2/2            | Third  | 2   | 2    | 0     | 0        | 1        | 76.66            | 48.23              | 5.76         | 17.35          | 148.00          | 25     |
|        | nercial Office | Ground |     |      | U     | 0        | 1        | 123.49           | 40.23              | 3.70         | 12.96          | 136.45          | Office |
| Comm   | ierciai Office | Ground |     |      |       |          |          | 123.49           |                    |              | 12.70          | 130.43          | Office |