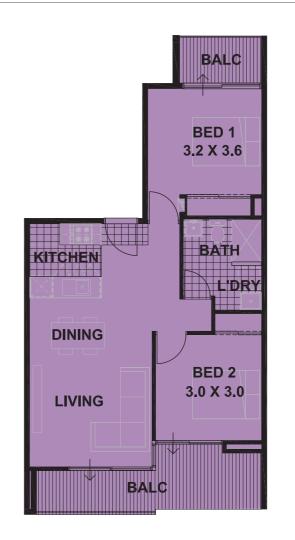

\*Note that all measurements represent genuine strata area calculation and not the more misleading method of 'architectural' calculations.

BED 2

3.2 X 3.6

BATH

LIVING

BED 1

3.2 X 3.6

BATH

KITCHEN

L'DRY

DINING

BALC

**₽**2