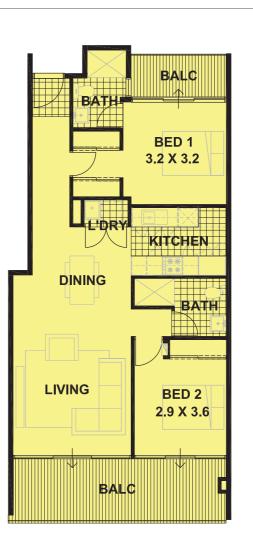

\*Note that all measurements represent genuine strata area calculation and not the more misleading method of 'architectural' calculations.

BED 2

3.2 X 3.6

BATH

LIVING

BED 1

3.2 X 3.6

BATH

KITCHEN

L'DRY

DINING

BALC

**₽**2

# **AREAS**

70.28m<sup>2</sup> Internal 17.65m<sup>2</sup> Balcony/Courtyard 4.11m<sup>2</sup> Store 12.96m<sup>2</sup> Parking **TOTAL** 105.00m<sup>2</sup>

\*Illustration not to scale. Whilst every effort has been made to ensure the accuracy of the information herein, the developer and related agents cannot be held responsible for errors or inaccuracies. This data does not form part of contract and is recommended that the prospective purchasers check all information prior to the signing of any contractual agreement.

\*Note that all measurements represent genuine strata area calculation and not the more misleading method of 'architectural' calculations.