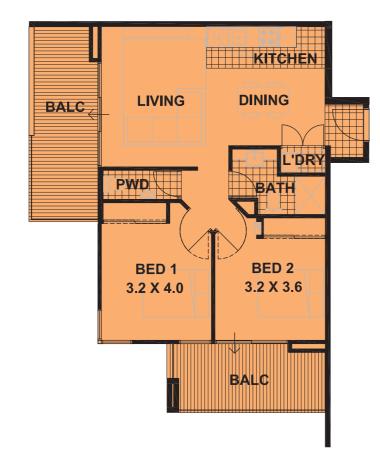

#### **AREAS**

 Internal
 60.60m²

 Balcony/s
 19.14m²

 Store
 4.60m²

 Parking
 14.07m²

 TOTAL
 98.41m²

\*Illustration not to scale. Whilst every effort has been made to ensure the accuracy of the information herein, the developer and related agents cannot be held responsible for errors or inaccuracies. This data does not form part of contract and is recommended that the prospective purchasers check all information prior to the signing of any contractual agreement.