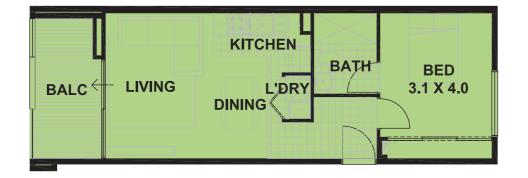

#### **AREAS**

 Internal
 60.60m²

 Balcony/s
 19.14m²

 Store
 4.60m²

 Parking
 14.07m²

 TOTAL
 98.41m²

\*Illustration not to scale. Whilst every effort has been made to ensure the accuracy of the information herein, the developer and related agents cannot be held responsible for errors or inaccuracies. This data does not form part of contract and is recommended that the prospective purchasers check all information prior to the signing of any contractual agreement.