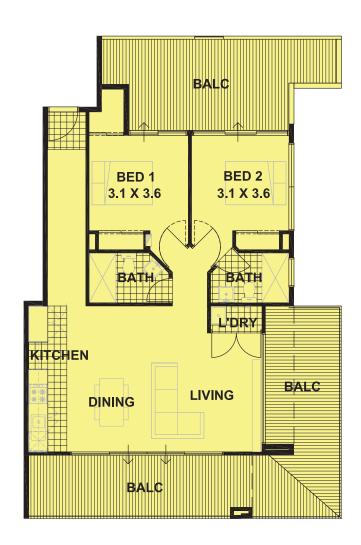

#### **AREAS**

 Internal
 76.66m²

 Balcony/Courtyard
 48.23m²

 Store
 5.76m²

 Parking
 17.35m²

 TOTAL
 148.00m²

\*Illustration not to scale. Whilst every effort has been made to ensure the accuracy of the information herein, the developer and related agents cannot be held responsible for errors or inaccuracies. This data does not form part of contract and is recommended that the prospective purchasers check all information prior to the signing of any contractual agreement.

\*Note that all measurements represent genuine strata area calculation and not the more misleading method of 'architectural' calculations.