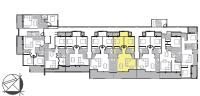

# **APARTMENT SUMMARY**

14 FLETCHER STREET, CANNINGTON

|        |                |        |     |      |       |          |          | ,                |                    |              |                |                 |        |
|--------|----------------|--------|-----|------|-------|----------|----------|------------------|--------------------|--------------|----------------|-----------------|--------|
|        |                |        |     |      |       | <b>@</b> | <b>A</b> |                  |                    |              |                |                 |        |
| A 4    | Apt Types      | Floor  | Bed | Bath | Study | Powder   | Parking  | Internal<br>Area | Balconies<br>Area* | Store        | Parking        | Total           | A 4    |
| Apt #  | Apt Types      | FIOOT  | Беа | Datn | Study | rowder   | Parking  | m²               | m <sup>2</sup>     | Area<br>m²   | Area<br>m²     | Area<br>m²      | Apt #  |
| 4      | 2/1 - D        | First  | 2   | 1    | 0     | 1        | 1        |                  | 19.14              |              |                |                 | 4      |
| 1      | 2/1+P          | First  | 2   |      | 0     |          | 1        | 60.60            |                    | 4.60         | 14.07          | 98.41           | 1      |
| 2      | 1/1+S          | First  | 1   | 1    | 1     | 0        | 1        | 50.14            | 10.92              | 3.92         | 12.96          | 77.94           | 2      |
| 3      | 2/1+P<br>2/2   | First  | 2   | 1    | 0     | 1        | 1        | 59.77<br>72.30   | 17.23<br>18.81     | 4.05<br>4.05 | 12.96<br>12.96 | 94.01<br>108.12 | 3      |
| 4      |                | First  | 2   | 2    | 0     | 0        | 1        |                  |                    |              |                |                 | 4      |
| 5      | 2/2<br>2/2     | First  | 2   | 2    | 0     | 0        | ·        | 72.30            | 19.16<br>19.54     | 4.05         | 12.96<br>12.96 | 108.47          | 5      |
| 6<br>7 | 1/1            | First  | 2   | 1    | 0     | 0        | 1        | 73.67<br>50.01   | 13.54              | 4.00         | 12.96          | 110.17<br>80.51 | 7      |
|        | 2/1            | First  | 1   | 1    | 0     | 0        | 1        | 60.48            |                    | 4.00         |                |                 |        |
| 8      | Z/ I           | First  | 2   |      | 0     | 0        | I        | 60.48            | 12.21              | 4.11         | 12.96          | 89.76           | 8      |
| 9      | 1/1            | Second | 1   | 1    | 0     | 0        | 1        | 43.12            | 7.11               | 4.11         | 12.96          | 67.30           | 9      |
| 10     | 2/1+P          | Second | 2   | 1    | 0     | 1        | 1        | 60.60            | 18.54              | 3.92         | 12.96          | 96.02           | 10     |
| 11     | 1/1+S          | Second | 1   | 1    | 1     | 0        | 1        | 50.14            | 10.91              | 4.11         | 12.96          | 78.12           | 11     |
| 12     | 2/1+P          | Second | 2   | 1    | 0     | 1        | 1        | 59.77            | 17.23              | 4.05         | 14.58          | 95.63           | 12     |
| 13     | 2/2            | Second | 2   | 2    | 0     | 0        | 1        | 72.30            | 18.81              | 4.05         | 14.80          | 109.96          | 13     |
| 14     | 2/2            | Second | 2   | 2    | 0     | 0        | 1        | 72.30            | 19.16              | 4.05         | 12.96          | 108.47          | 14     |
| 15     | 2/2            | Second | 2   | 2    | 0     | 0        | 1        | 71.82            | 18.95              | 4.05         | 17.35          | 112.17          | 15     |
| 16     | 2/2            | Second | 2   | 2    | 0     | 0        | 1        | 72.85            | 17.04              | 4.11         | 12.96          | 106.96          | 16     |
| 17     | 2/1            | Second | 2   | 1    | 0     | 0        | 1        | 60.48            | 12.21              | 3.92         | 12.96          | 89.57           | 17     |
| 18     | 1/1+SN         | Third  | 1   | 1    | 1     | 0        | 1        | 53.85            | 7.12               | 4.11         | 12.96          | 78.04           | 18     |
| 19     | 2/1+P          | Third  | 2   | 1    | 0     | 1        | 1        | 60.60            | 18.54              | 4.11         | 14.58          | 98.35           | 19     |
| 20     | 2/1+P          | Third  | 2   | 1    | 0     | 0        | 1        | 55.06            | 12.59              | 4.03         | 12.96          | 84.72           | 20     |
| 21     | 2/1            | Third  | 2   | 2    | 0     | 0        | 1        | 70.46            | 17.23              | 4.11         | 12.76          | 104.76          | 21     |
| 22     | 2/2            | Third  | 2   | 2    | 0     | 0        | 1        | 70.46            | 17.23              | 4.11         | 14.67          | 104.76          | 22     |
| 23     | 2/2            | Third  | 2   | 2    | 0     | 0        | 1        | 70.46            | 17.41              | 3.91         | 12.96          | 107.20          | 23     |
| 24     | 2/2            | Third  | 2   | 2    | 0     | 0        | 1        | 70.48            | 17.45              | 4.11         | 12.96          | 105.26          | 24     |
| 25     | 2/2            | Third  | 2   | 2    | 0     | 0        | 1        | 76.66            | 48.23              | 5.76         | 17.35          | 148.00          | 25     |
|        | nercial Office | Ground |     |      | U     | 0        | 1        | 123.49           | 40.23              | 3.70         | 12.96          | 136.45          | Office |
| Comm   | ierciai Office | Ground |     |      |       |          |          | 123.49           |                    |              | 12.70          | 130.43          | Office |