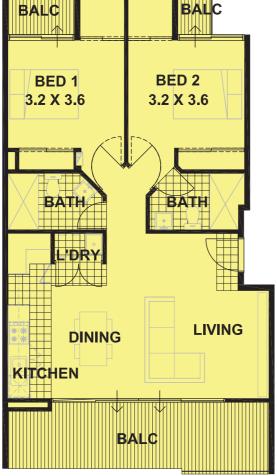

#### **AREAS**

 Internal
 60.60m²

 Balcony/s
 19.14m²

 Store
 4.60m²

 Parking
 14.07m²

 TOTAL
 98.41m²

\*Illustration not to scale. Whilst every effort has been made to ensure the accuracy of the information herein, the developer and related agents cannot be held responsible for errors or inaccuracies. This data does not form part of contract and is recommended that the prospective purchasers check all information prior to the signing of any contractual agreement.