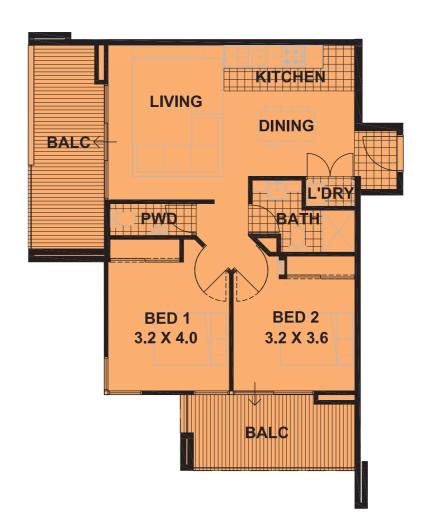

agreement.

\*Note that all measurements represent genuine strata area calculation and not the more misleading method of 'architectural' calculations.









**₽**2

**2** 

**2** 1

 Internal
 60.48m²

 Balcony/Courtyard
 12.21m²

 Store
 3.92m²

 Parking
 12.96m²

 TOTAL
 89.57m²

\*Illustration not to scale. Whilst every effort has been made to ensure the accuracy of the information herein, the developer and related agents cannot be held responsible for errors or inaccuracies. This data does not form part of contract and is recommended that the prospective purchasers check all information prior to the signing of any contractual agreement.

\*Note that all measurements represent genuine strata area calculation and not the more misleading method of 'architectural' calculations.











**4**2

<u>2</u> 1

**A** 1

**42** 

₫1

**A** 1

AREA

 Internal
 60.60m²

 Balcony/Courtyard
 18.54m²

 Store
 4.63m²

 Parking
 14.58m²

 TOTAL
 98.35m²

\*Illustration not to scale. Whilst every effort has been made to ensure the accuracy of the information herein, the developer and related agents cannot be held responsible for errors or inaccuracies. This data does not form part of contract and is recommended that the prospective purchasers check all information prior to the signing of any contractual agreement.

\*Note that all measurements represent genuine strata area calculation and not the more misleading method of 'architectural' calculations.





□ 1 □ 1 □ 1 □ 1 □ 1



#### **AREAS**

 Internal
 53.85m²

 Balcony/Courtyard
 7.12m²

 Store
 4.11m²

 Parking
 12.96m²

 TOTA