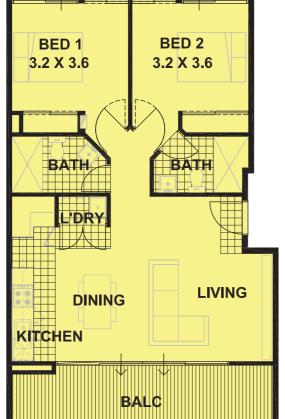

#### **AREAS**

60.60m<sup>2</sup> Internal 18.54m<sup>2</sup> Balcony/Courtyard Store 3.92m<sup>2</sup> 12.96m<sup>2</sup> Parking **TOTAL** 96.02m<sup>2</sup>

\*Illustration not to scale. Whilst every effort has been made to ensure the accuracy of the information herein, the developer and related agents cannot be held responsible for errors or inaccuracies. This data does not form part of contract and is recommended that the prospective purchasers check all information prior to the signing of any contractual agreement.