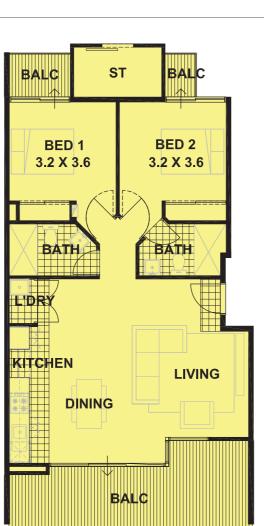

#### ARFA9

 Internal
 59.77m²

 Balcony/Courtyard
 17.23m²

 Store
 4.05m²

 Parking
 12.96m²

 TOTAL
 94.01m²

\*Illustration not to scale. Whilst every effort has been made to ensure the accuracy of the information herein, the developer and related agents cannot be held responsible for errors or inaccuracies. This data does not form part of contract and is recommended that the prospective purchasers check all information prior to the signing of any contractual agreement.